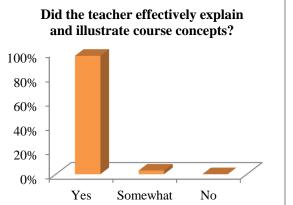

| Did the teacher effectively explain and illustrate course concepts? |     |     |  |
|---------------------------------------------------------------------|-----|-----|--|
| Yes                                                                 | 995 | 97% |  |
| Somewhat                                                            | 25  | 3%  |  |
| No                                                                  | 1   | 0%  |  |