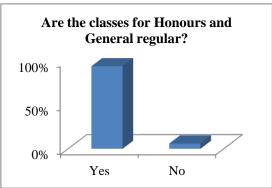

## Question wise feedback report

| Are the classes for Honours and General regular? |     |     |
|--------------------------------------------------|-----|-----|
| Yes                                              | 960 | 94% |
| No                                               | 61  | 6%  |