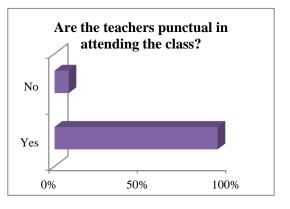

| Are the teachers punctual in attending the class? |     |     |  |
|---------------------------------------------------|-----|-----|--|
| Yes                                               | 940 | 92% |  |
| No                                                | 81  | 8%  |  |