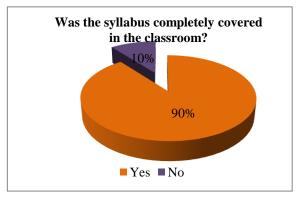

| Was the syllabus completely covered in the classroom? |     |     |
|-------------------------------------------------------|-----|-----|
| Yes                                                   | 915 | 90% |
| No                                                    | 106 | 10% |