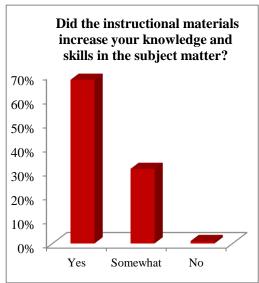

| Did the instructional materials increase your knowledge and skills in the subject matter? |     |     |  |
|-------------------------------------------------------------------------------------------|-----|-----|--|
| Yes                                                                                       | 698 | 68% |  |
| Somewhat                                                                                  | 315 | 31% |  |
| No                                                                                        | 8   | 1%  |  |