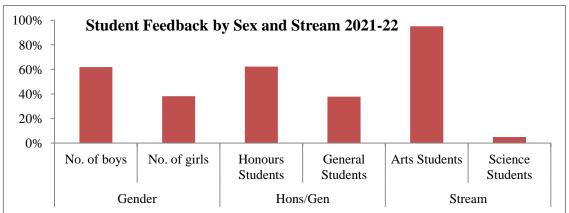

## Student Feedback Report 2021-22

| Studen   | Student Feedback Report 2021-22     |      |     |  |  |
|----------|-------------------------------------|------|-----|--|--|
| Param.   | No. of Students submitting feedback | 1021 |     |  |  |
| Gender   | No. of boys                         | 631  | 62% |  |  |
|          | No. of girls                        | 390  | 38% |  |  |
| Hons/Gon | Honours Students                    | 635  | 62% |  |  |
| Hons/Gen | <b>General Students</b>             | 386  | 38% |  |  |
| Stream   | Arts Students                       | 970  | 95% |  |  |
|          | Science Students                    | 51   | 5%  |  |  |