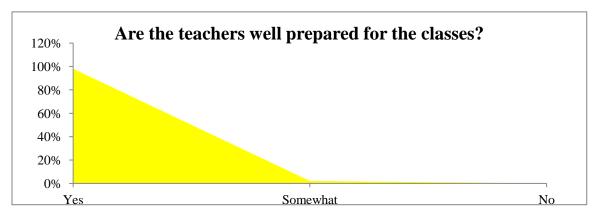

| Are the teachers well prepared for the classes? |     |     |  |
|-------------------------------------------------|-----|-----|--|
| Yes                                             | 991 | 98% |  |
| Somewhat                                        | 30  | 2%  |  |
| No                                              | 0   | 0%  |  |