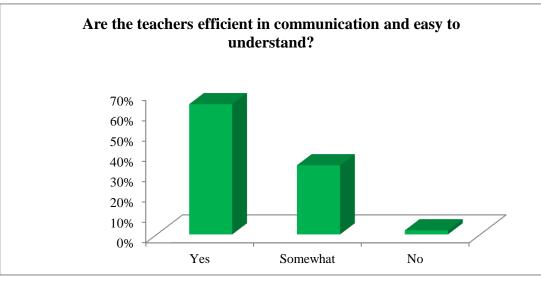

| Are the teachers efficient in communication and easy to understand? |     |     |  |
|---------------------------------------------------------------------|-----|-----|--|
| Yes                                                                 | 649 | 64% |  |
| Somewhat                                                            | 352 | 34% |  |
| No                                                                  | 20  | 2%  |  |