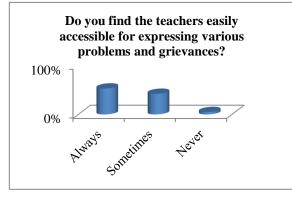

| Do you find the teachers easily accessible for expressing various problems and grievances? |     |     |
|--------------------------------------------------------------------------------------------|-----|-----|
| Always                                                                                     | 540 | 53% |
| Sometimes                                                                                  | 430 | 42% |
| Never                                                                                      | 51  | 5%  |