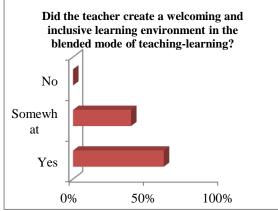

| Did the teacher create a welcoming and inclusive learning environment in the online mode of teaching-learning? |     |     |  |
|----------------------------------------------------------------------------------------------------------------|-----|-----|--|
| Yes                                                                                                            | 641 | 61% |  |
| Somewhat                                                                                                       | 380 | 39% |  |
| No                                                                                                             | 0   | 0%  |  |