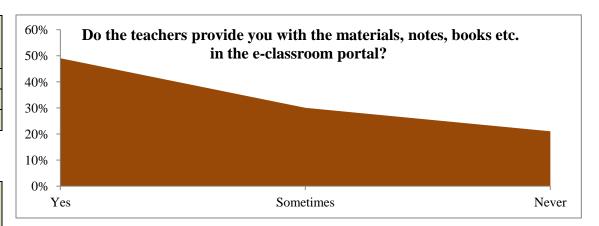

© Dr. Meghnad Saha College

| Do the teachers provide you with the materials, notes, books etc. in the e-classroom portal? |     |     |  |
|----------------------------------------------------------------------------------------------|-----|-----|--|
| Yes                                                                                          | 552 | 49% |  |
| Sometimes                                                                                    | 285 | 30% |  |
| Never                                                                                        | 184 | 21% |  |