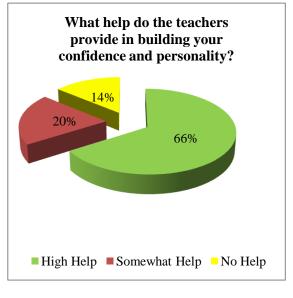

| What help do the teachers provide in building your confidence and personality? |     |     |  |
|--------------------------------------------------------------------------------|-----|-----|--|
| High Help                                                                      | 681 | 66% |  |
| Somewhat Help                                                                  | 201 | 20% |  |
| No Help                                                                        | 139 | 14% |  |